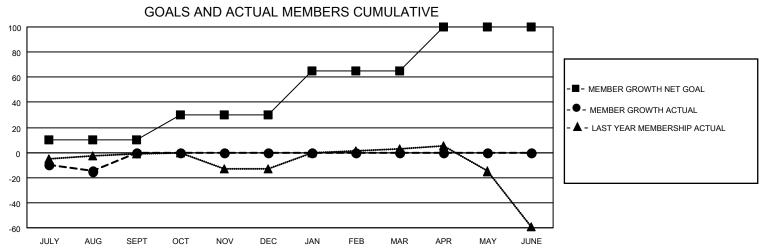

## MONTHLY MEMBERSHIP PROGRESS REPORT

LOCATION ONTARIO District A 4 Results as of: 8/31/2020

| Clubs         |               |             |               | Members               |                         |                         |                                                    |  |
|---------------|---------------|-------------|---------------|-----------------------|-------------------------|-------------------------|----------------------------------------------------|--|
|               | RESULTS FOR   | R 2020-2021 |               | RESULTS FOR 2020-2021 |                         |                         |                                                    |  |
| QUARTER       | NEW CLUB GOAL | NEW CLUBS   | DROPPED CLUBS | QUARTER MEM           | IBER GROWTH NET<br>GOAL | MEMBER GROWTH<br>ACTUAL | DROPPED<br>MEMBERS ACTUAL<br>(including transfers) |  |
| JULY/AUG/SEPT | 0             | 0           | 0             | JULY/AUG/SEPT         | 10                      | 8                       | 23                                                 |  |
| OCT/NOV/DEC   | 0             | 0           | 0             | OCT/NOV/DEC           | 20                      | 0                       | 0                                                  |  |
| JAN/FEB/MAR   | 1             | 0           | 0             | JAN/FEB/MAR           | 35                      | 0                       | 0                                                  |  |
| APR/MAY/JUNE  | 2             | 0           | 0             | APR/MAY/JUNE          | 35                      | 0                       | 0                                                  |  |