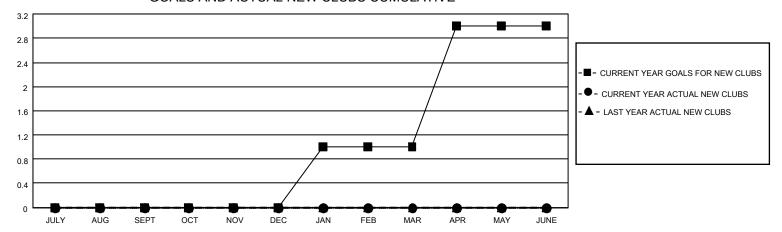

## MONTHLY MEMBERSHIP PROGRESS REPORT

LOCATION ONTARIO District A 4 Results as of: 8/31/2020

| Clubs         |               |             |               | Members               |                         |                         |                                                    |  |
|---------------|---------------|-------------|---------------|-----------------------|-------------------------|-------------------------|----------------------------------------------------|--|
|               | RESULTS FOR   | R 2020-2021 |               | RESULTS FOR 2020-2021 |                         |                         |                                                    |  |
| QUARTER       | NEW CLUB GOAL | NEW CLUBS   | DROPPED CLUBS | QUARTER MEM           | IBER GROWTH NET<br>GOAL | MEMBER GROWTH<br>ACTUAL | DROPPED<br>MEMBERS ACTUAL<br>(including transfers) |  |
| JULY/AUG/SEPT | 0             | 0           | 0             | JULY/AUG/SEPT         | 10                      | 8                       | 23                                                 |  |
| OCT/NOV/DEC   | 0             | 0           | 0             | OCT/NOV/DEC           | 20                      | 0                       | 0                                                  |  |
| JAN/FEB/MAR   | 1             | 0           | 0             | JAN/FEB/MAR           | 35                      | 0                       | 0                                                  |  |
| APR/MAY/JUNE  | 2             | 0           | 0             | APR/MAY/JUNE          | 35                      | 0                       | 0                                                  |  |

## GOALS AND ACTUAL NEW CLUBS CUMULATIVE

| DROPPED CLUBS: 0          |    | 5 CLUBS OF 61 ADDED 1 OR MORE | GENDER DISTRIBUTION             |                |     |
|---------------------------|----|-------------------------------|---------------------------------|----------------|-----|
|                           |    | NEW MEMBERS                   | MALE                            | 1,019 (75.31%) |     |
|                           |    |                               | FEMALE                          | 334 (24.69%)   |     |
| DROPPED MEMBERS           |    |                               |                                 |                |     |
| DECEASED                  | 2  | CLICK HERE FOR CUMULATIVE     | TOTAL FAMILY UNIT MEMBERS       |                | 201 |
| CLUB CANCELLED 0 OTHER 21 |    | MEMBERSHIP DATA               |                                 |                |     |
|                           |    |                               | FAMILY MEMBERS PAYING HALF DUES |                | 102 |
| TOTAL                     | 23 |                               | 000                             |                |     |